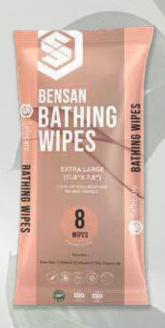

# Bensan Bathing Wipes

The ready-to-use bathing wipes contain cleaning, moisturizing, nourishing and protecting agents. Cleansan bathing wipes have a pH of 5.5 which makes them suitable for daily use maintaining the skin in healthy condition.

- Extra Large
- 8 Wipes (For each body part)
- Aloe Vera
- Vitamin E, F, B5
- 10 Minutes for complete body cleaning

| REF     | QTY   |
|---------|-------|
| ASF0030 | 8 PCS |