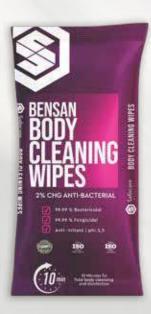

## **Body Cleaning Wipes**

2% CHG ANTI-BACTERIAL

Bensan 2% Chlorhexidine antiseptic body cleansing wash cloths are specially formulated by skincare experts to provide an effective rinse-free cleansing and disinfection solution for the body.

- 99.99% Bactericidal
- 99.99% Fungicidal
- Anti-Irritant | pH: 5.5
- 10 Minutes for total body cleaning & disinfection

| REF     | QTY   |
|---------|-------|
| MAB0030 | 8 PCS |